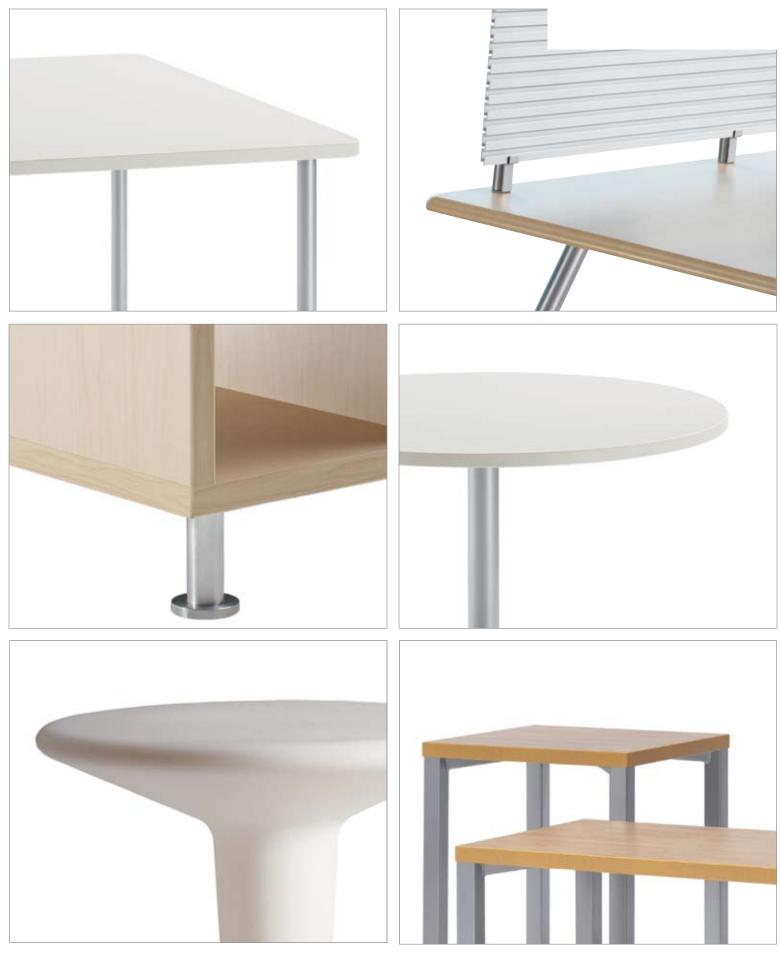

ible personal work station that can easily coordinate with many other product lines. surface materials: Laminate: 25T1 Winter on Maple. Paint: 4799 Platinum.

#### cover: smoke<sup>™</sup> table desk

Freestanding furniture that can be mobile, but always affordable and fun. surface materials: Vinyl: 2317 Smoke Fiber. Paint: 4799 Platinum.

## waiting around

#### 9. groupwork coffee table

Groupwork coffee tables with Alight lounge seating offer a casual, well-designed, impromptu meeting space. surface materials: Laminate: 275T Warm White. Paint: 4799 Platinum.

#### cover: alight occasional tables

An elegant table solution that brings the warmth of wood into any space. Alight tables are perfect for reception, team and executive spaces. surface materials: Veneer: 3522 Clear Maple.









**human**solution

www.thehumansolution.com info@thehumansolution.com 800.531.3746