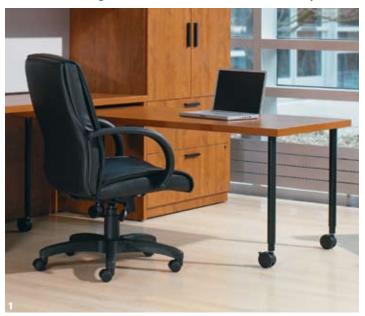

#### 1. groupwork<sup>®</sup> table legs with currency<sup>®</sup>

Blend Groupwork table legs with Turnstone's most affordable laminate desking solution to add mobility and adjustability to Currency worksurfaces.

surface materials: Laminate: 267L Marbled Cherry V2. Paint: 7207 Black Texture.