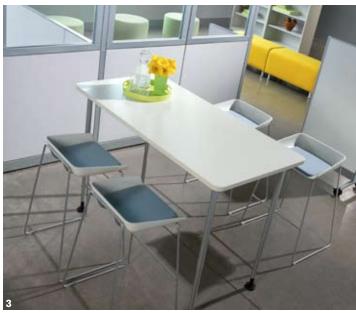

#### 3. standing-height team table

Groupwork tables paired with Scoop seating provides a fresh, lively design perfect for a creative meeting space. surface materials: Laminate: 275T Warm White. Paint: 4799 Platinum.