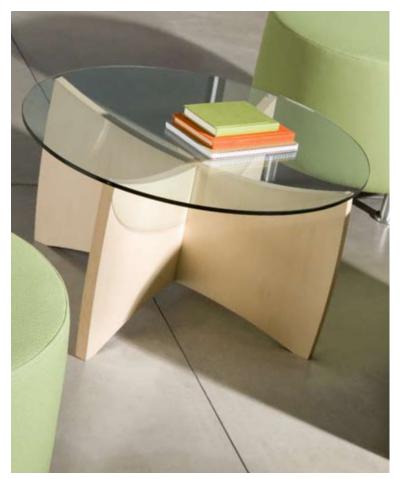

#### 9. groupwork coffee table

Groupwork coffee tables with Alight lounge seating offer a casual, well-designed, impromptu meeting space. surface materials: Laminate: 275T Warm White. Paint: 4799 Platinum.