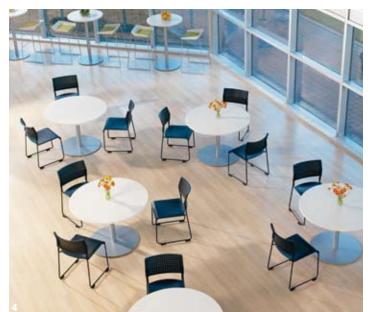

#### 4. groupwork cafeteria table

A simple, yet elegant, affordably priced solution for cafeteria and café settings.

surface materials: Laminate: 275T Warm White. Paint: 4799 Platinum.