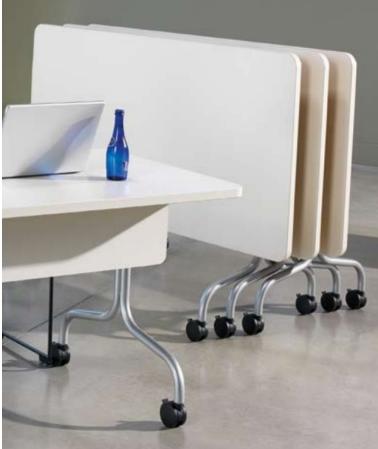

#### cover: groupwork flip top table

Ideal for training spaces, use as many or as few as you need...just tuck the rest away in the corner. Safe and easy to use. surface materials: Laminate: 275T Warm White. Paint: 4799 Platinum.