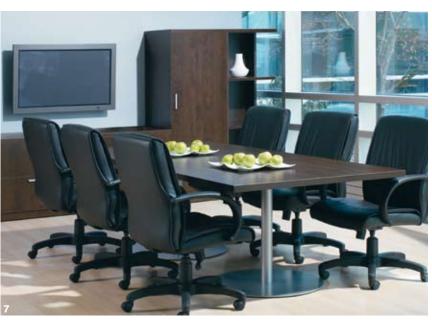

#### 7. currency conference room blend

Mix Payback conference tops with Groupwork base and Currency casegoods to create the perfect conference room. surface materials: Laminate: 264L Chocolate Walnut. Paint: 4799 Platinum.