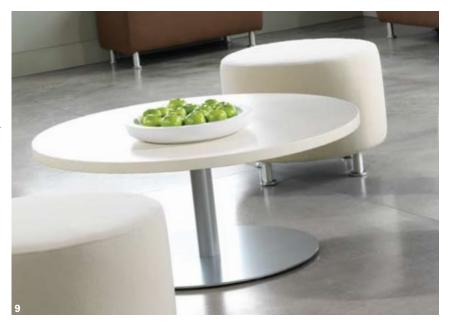

## waiting around

#### 9. groupwork coffee table

Groupwork coffee tables with Alight lounge seating offer a casual, well-designed, impromptu meeting space. surface materials: Laminate: 275T Warm White. Paint: 4799 Platinum.