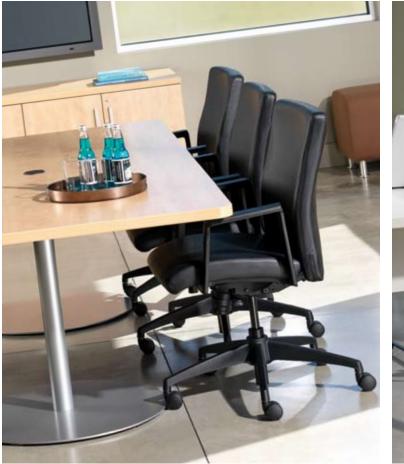

#### 7. currency conference room blend

Mix Payback conference tops with Groupwork base and Currency casegoods to create the perfect conference room. surface materials: Laminate: 264L Chocolate Walnut. Paint: 4799 Platinum.