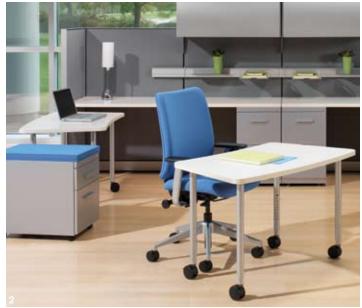

#### 2. groupwork tables with kick®

Mix the smart-space saving aspect of Kick with the versatility of Groupwork tables for a flexible individual workspace that can easily convert to a small group setting. surface materials: Laminate: 275T Warm White. Paint: 4799 Platinum.