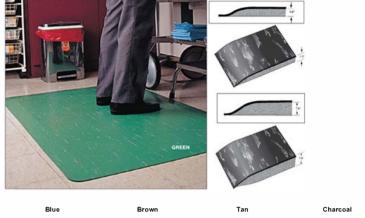

## **Doctor Stand-Eze™ Anti-Fatigue Mats**

- An Anti-Fatigue Mat with attractive smooth marbleized surface and non-porous encapsulated construction that
  cleans up easily with most disinfecting agents, meeting the challenge of laboratory and medical environments.
- Doctor Stand-Eze is ergonomically designed to stimulate blood flow and prevent fatigue. It displays excellent
  physical properties such as tensile strength, tear resistance and clean ability.
- Doctor Stand-Eze Anti-Fatigue mats are available in two styles. The single sponge style is 1/2" thick and the
  double sponge is a full 7/8" thick, double the thickness of ordinary mats. The base is sealed in a non-porous
  envelope that is permanently bonded to the backside.
- Three year unconditional, non-prorated warranty insures against cracking or fracturing.

## Doctor Stand-Eze

| For 7/8 Mats add "DS" to Stock Number                 |         |                 |             |                  |              |
|-------------------------------------------------------|---------|-----------------|-------------|------------------|--------------|
| Stock #                                               | Size    | Weight Ea.      | Price 1/2"  | Weight Ea.       | Price 7/8"   |
| DS-2436                                               | 2′ x 3′ | 9.0 lbs.        | \$ 73.00    | 12.0 lbs.        | \$ 89.00     |
| DS-3648                                               | 3′ x 4′ | 18.0 lbs.       | \$145.00    | 24.0 lbs.        | \$178.50     |
| DS-3660                                               | 3′ x 5′ | 22.0 lbs.       | \$181.00    | 30.0 lbs.        | \$224.00     |
| Custom Sizes - Available in Lengths up to 20 Lin, Ft, |         |                 |             |                  |              |
| Stock #                                               | Size    | Wt.Lin.Ft. 1/2" | Lin.Ft.1/2" | Wt. Lin.Ft. 7/8" | Lin.Ft. 7/8" |
| DS-36                                                 | 36"     | 4.2 lbs.        | \$38.00     | 4.8 lbs.         | \$ 50.40     |