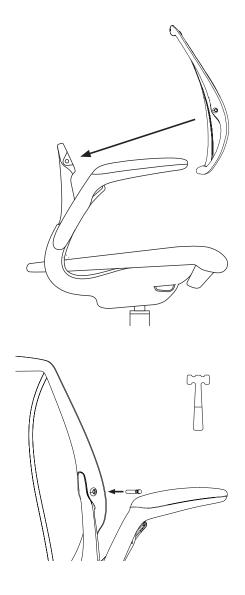

#### STEP 4

Install the back frame onto the seat frame using the 2 pins. Gently tap the pins using a mallet to securely seat the pins.