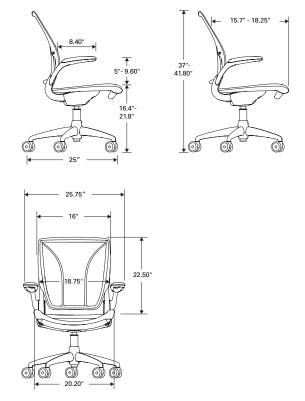

## **CHAIR SPECIFICATIONS**

| Size | Width       | 25.75in (654mm)             |
|------|-------------|-----------------------------|
|      | Depth       | 25in (635mm)                |
|      | Height      | 37in- 41.8in (940- 1061mm)  |
|      | Seat Height | 16.4in- 21.8in (416- 554mm) |