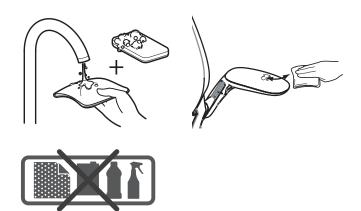

#### **CLEANING GUIDELINES**

- Please use mild soap (i.e. Ivory Liquid Soap) and water
- · Gently wipe with a soft cloth to remove dirt and stains
- Dry gently with a dry soft cloth

For a complete cleaning instruction, please refer to the <u>Seating Cleaning Instructions</u> found at <u>www.humanscale.com/resources/download-library/manuals-installation-maintenance.cfm</u>