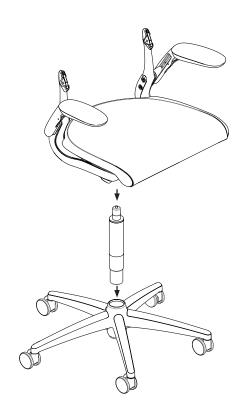

## STEP 2

Install the gas cylinder into the 5 star base. Then install the seat assembly onto the gas cylinder.