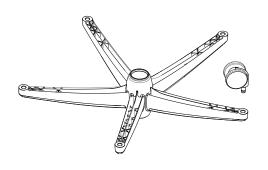

## STEP 1

Place the 5 star base upside down and install the casters by firmly pushing the metal stem into the appropriate pocket until fully seated.