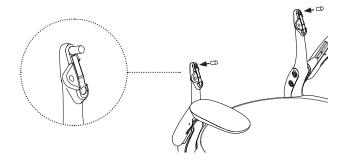

#### STEP 4

Install the back frame onto the seat frame using the 2 pins. Gently tap the pins using a mallet to securely seat the pins.