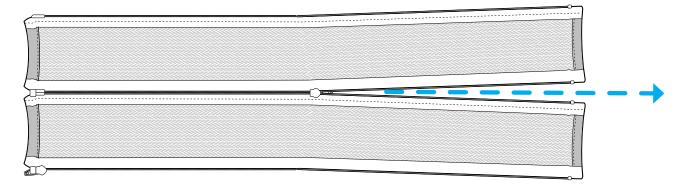

## Zipped Cable Sleeve Sku: WMK010

If you have a LOT of cables, and if you've purchased another sleeve of the same length, you can zip the two together to make a wider double-sleeve.

Unzip both sleeves, and zip up the end of one sleeve into the zipper of the other sleeve.