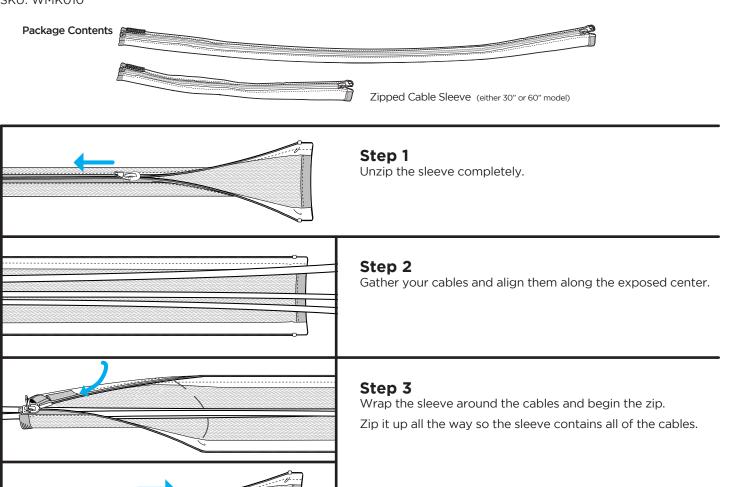

## Zipped Cable Sleeve Sku: WMK010

If you have a LOT of cables, and if you've purchased another sleeve of the same length, you can zip the two together to make a wider double-sleeve.

Unzip both sleeves, and zip up the end of one sleeve into the zipper of the other sleeve.